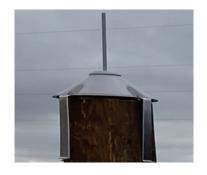

## **INSTRUCTIONS**

Position the pole top cap on the top of the pole.

Wrap super straps around the adapter plates and tighten by hand.

Use the super strap tightening tool to tighten each strap.

Cut the tails off of each strap.