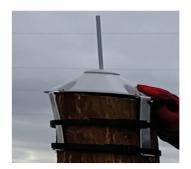

## **INSTRUCTIONS**

Position the pole top cap on the top of the pole.

Wrap super straps around the adapter plates and tighten by hand.

Use the super strap tightening tool to tighten each strap.

Cut the tails off of each strap.