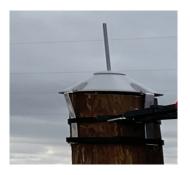

## POLE TOP CAP PERCHING DETERRENTS

SUPER STRAP INSTALLATION

## **SUPPLIES**

- Pole Top Cap with adapter plates (RGPT-16-K featured here)
- Super strap banding, buckles, and tightening tool (not included)

SUPER STRAPS

## **INSTRUCTIONS**

Position the pole top cap on the top of the pole.

Wrap super straps around the adapter plates and tighten by hand.

Use the super strap tightening tool to tighten each strap.

Cut the tails off of each strap.