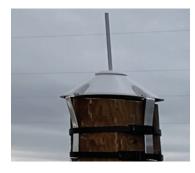

## POLE TOP CAP PERCHING DETERRENTS

SUPER STRAP INSTALLATION

## **SUPPLIES**

- Pole Top Cap with adapter plates (RGPT-16-K featured here)
- Super strap banding, buckles, and tightening tool (not included)

SUPER STRAPS

## **INSTRUCTIONS**

Position the pole top cap on the top of the pole.

Wrap super straps around the adapter plates and tighten by hand.

Use the super strap tightening tool to tighten each strap.

Cut the tails off of each strap.